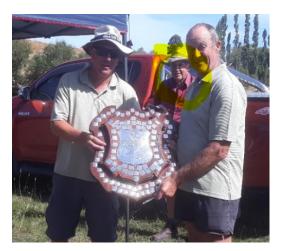

149.2

The "Photo Bomber" award went to ...

John....

The "That Looks Suspicious" award to:

Peter ...

And to cap it all off, Amy did not need to be towed out of the mud! .... This time ...

Scorers at 800 yards: