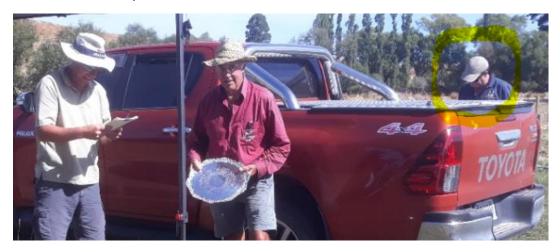

149.2

The "Photo Bomber" award went to ...

John....

The "That Looks Suspicious" award to:

Peter ...

And to cap it all off, Amy did not need to be towed out of the mud! .... This time ...

Scorers at 800 yards: