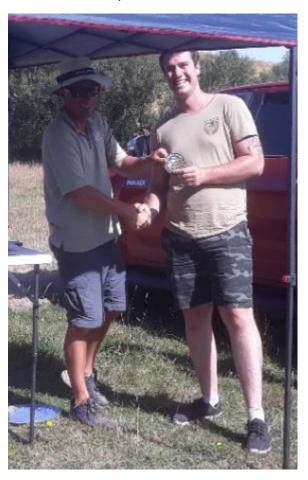

F-Open Champion The "Bush Cup" and winners badge went to Craig Hunt:

B Grade - the Bidwell Shield and winners badge went to Ian Buick:

B Grade Runner - 2<sup>nd</sup> Place badge to Barry Scott:

(who had taken to hiding in the shadows ...)