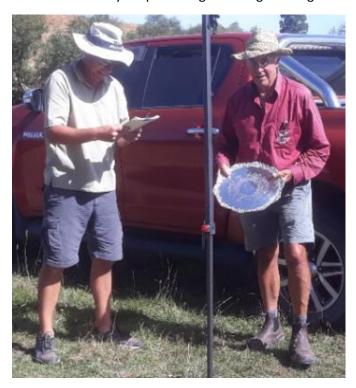

Geoff behind the scope and Ian Buick getting ready to shoot with John scoring.

All the green hills now gone after the Spring shoot (from behind the 800 yard firing point)

Not much greener at the 900 yard mound: