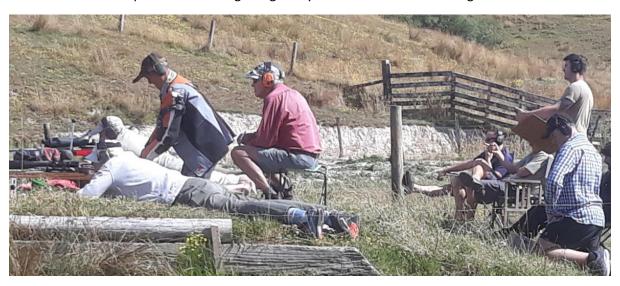

Geoff behind the scope and Ian Buick getting ready to shoot with John scoring.

All the green hills now gone after the Spring shoot (from behind the 800 yard firing point)

Not much greener at the 900 yard mound: