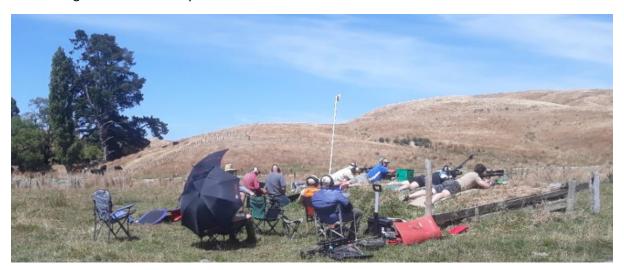

Shooting finally got underway at about 9.45 am after a range safety briefing was delivered by John Mc.

Fish tail winds do require a degree of attention ... and concentration. We were subjected to a north easterly breeze coming in from behind from the right... then behind from the left then the right again all in the space of a couple of minutes... this was repeated for most of the remainder of the day. There was comment from one of the visitors that this was the only range they had shot at where all the wind flags can be pointing in different directions all at the same time.

Geoff behind the scope and Ian Buick getting ready to shoot with John scoring.

All the green hills now gone after the Spring shoot (from behind the 800 yard firing point)

Not much greener at the 900 yard mound: