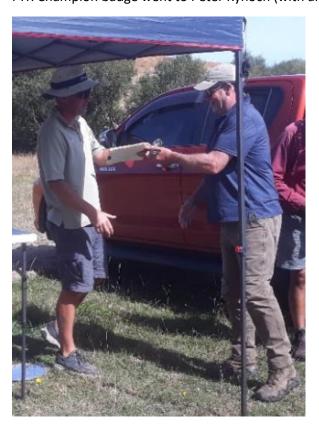

Owen, as Club President, undertook the presentations.

FTR Champion badge went to Peter Kynoch (with an H) is first up:

FTR - Classic Champion went to Conal Richardson:

F-PR Champion Badge went to Eric Holmwood: