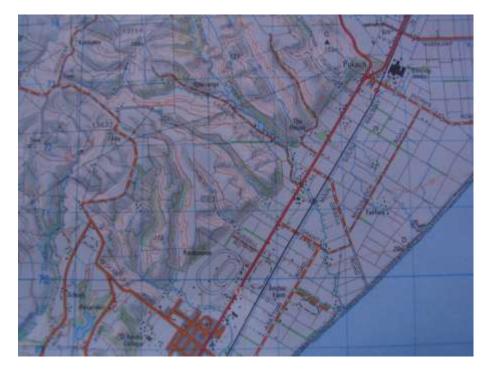

Welcome to the Oamaru Rifle Club Range

Our Rifle Range is situated north of the Oamaru town boundary on Boundary Creek Road.

This road is approx half way between Oamaru and Pukeuri freezing works. The attached map shows the name as Landon Creek Road but this is incorrect. The creek which the road follows is named Landon Creek, there is also a bridge on SH1 with this name. The road to the range is at that bridge.